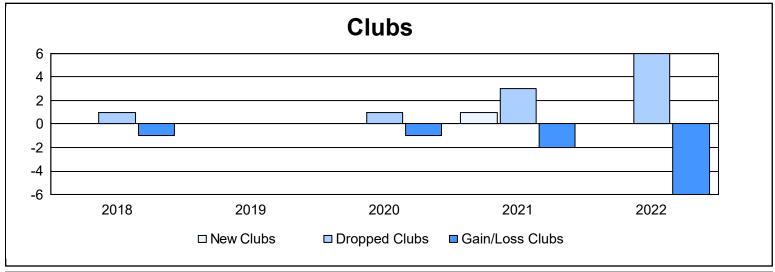

District C 1 As of June 2022 Cumulative

| Year      | New<br>Clubs | Dropped<br>Clubs | Gain/<br>Loss<br>Clubs | New<br>Members | Charter<br>Members | Reinstate<br>Members | Transfer<br>Members | Total<br>Member<br>Added | Total<br>Members<br>Dropped | Gain/<br>Loss<br>Members |
|-----------|--------------|------------------|------------------------|----------------|--------------------|----------------------|---------------------|--------------------------|-----------------------------|--------------------------|
| 2017-2018 | 0            | 1                | -1                     | 167            | 1                  | 6                    | 23                  | 197                      | 350                         | -153                     |
| 2018-2019 | 0            | 0                | 0                      | 144            | 0                  | 10                   | 7                   | 161                      | 202                         | -41                      |
| 2019-2020 | 0            | 1                | -1                     | 105            | 0                  | 7                    | 10                  | 122                      | 183                         | -61                      |
| 2020-2021 | 1            | 3                | -2                     | 76             | 33                 | 10                   | 11                  | 130                      | 238                         | -108                     |
| 2021-2022 | 0            | 6                | -6                     | 147            | 0                  | 7                    | 11                  | 165                      | 268                         | -103                     |
| Average   | 0            | 2                | -2                     | 128            | 7                  | 8                    | 12                  | 155                      | 248                         | -93                      |